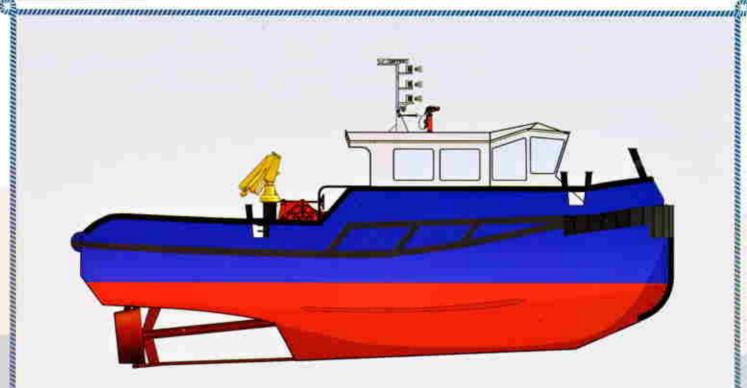

#### →" ASD 3070E " TERMINAL - ESCORT - TOWAGE - FIRE FIGHTING TUG

- BUILDER
- BASIC DUTY CLASSIFICATION
- SAFETY REGULATIONS
- DESIGNER
- L.O.A.- Beam Depth MAX .DRAUGHT SPEED
- **FUEL FRESH WATER**
- BALLAST WATER
- TOTAL INSTALLED POWER
- BOLLARD PULL
- MAIN ENGINES
   GENERATOR SET
   COOLING SYSTEM
- PROPULSION
- RUDDERS
- STEERING FIRE PUMP
- MONITORS
- FOAM CAPACITY
- TOWING EQUIPMENT
- DECK CRANE
   RESCUE BOAT DAVID
   COMPLEMENT
- OTHER EQUIPMENT

NAUTICAL AND COMMUNICATION EQUIPMENT

Uzmar Shipbuilding Industry and Trade Inc., İstanbul, Turkey Terminal,Ship Assist, Coastal Towage, Escort, Fire Fighting 1, Fresh Water Supply Bureau Veritas 1 + Hull +Mach, Escort Tug, AUT - UMS, Fire - Fighting 1, Unrestricted Bureau Veritas 1 + Hull +Mach, Escort Tug, AUT - O Service, Area A2 SOLAS 1974, MARPOL 1973 / 1978, Load Line 1966 Robert Allan Ltd., Vancouver , Canada 30.25 - 11.75 meters 5.8 meters - 13 knots 173.000 - 109.000 liters 49.000 liters 2 x 2.000 bkW 70 m tonnes Caterpillar 3516B HD DITA C Rating 2000bkW @ 1600rpm 2 x Cummins 6BT 5.9 DM Stamford Alternator 81 ekW each @ 1500 rpm 400V, 50 Hz, 3 F 2 x Rolls Royce US 255CP or Schottel SRP 1515 CP, with 2,6 meters diameter rudder propellers 2 x 360 degrees steerable rudder propellers 2 x full follow-up combi lever, one for each drive 2 x main engine driven double suction, split case, centrifugal pumps. 1 x 1200 m3 /h, 1 x 1500 m3/h Fire Fighting 1, water curtain 2 x SKUM each 1200 m3 /h electrical remote control monitor for water / foam 16.000 liters 1 x escort rated double drum render / recovery hawser winch, 335 tonnes brake at 1<sup>st</sup> layer, 70 tonnes rendering at 20 meters /min on 1<sup>st</sup> layer, 5 tonnes recovering at 100 meters /min on 4<sup>th</sup> layer, 30 - 100 % adjustable rendering forces, capacity for 130 meter 96 mm line 1 x split drum aft towing winch, 175 tonnes brake, 30 tonnes line pull at 10 r /min, capacity for 1 x 700 meters and 1 x 350 meters 52 mm wire, all make Rolls Royce 1 x 70 tonnes SWL towing Hook, make Mampaey, Holland. 1 x Data Hydraulic Towing pin Telescobic Foldable type, 2 tonnes @ 9,6 meters, Palfinger, Austuria 1 x SOLAS Approved, Ned Deck Marine, Holland 10 crew fully air conditioned 2 x compressed air system, Atlas Copco, 1 x biological sewage treatment system for 10 person, DVZ, Germany, W section, D type and cyclindirical fenders, Lion rubber, Lightin fixtures, Aqua Signal, Germany Navigational area A2 16.000 liters