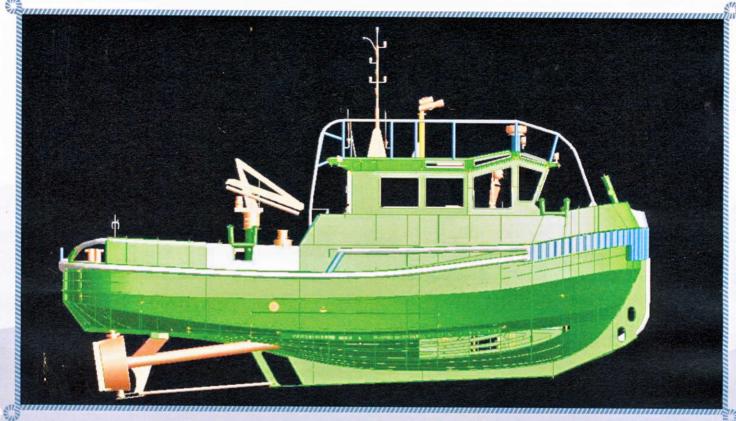

# QUALITY FIRST"

LINE HANDLING / HARBOUR SUPPORT VESSEL

#### →"NEW DOLPHIN"

- BUILDER PLACE DATE BUILT BASIC DUTY
- CLASSIFICATION
- DESIGNER
- · L.O.A.- Beam Depth

- GT NRT DRAFT SPEED FUEL FRESH WATER TOTAL BHP
- **BOLLARD PULL**
- MAIN ENGINES
   COOLING SYSTEM
   PROPULSION

- RUDDERS STEERING
- FIRE PUMP TOWING EQUIPMENT
- COMPLEMENT
- NAUTICAL AND COMMUNICATION EQUIPMENT

OTHER EQUIPMENT

Uzmar Shipbuilding Industry and Trade Inc. Istanbul - Turkey Istanbul, Turkey - March 2007 Service - Line Handling - Harbour Support RINA Motorship C + Hull • Mach Special Service-Mooring Boat Uzmar Shipbuilding Industry and Trade Inc. 12,50 – 4, 40 – 1,90 meters 30,36 – 17,05 2,0 meters extreme – 11.0 knots 4. 200 liters – 300 liters 720 BHP 11.0 tons 2 x IVECO Aifo 8210 SRM 36.12 - Rated power 530 kW at 1800 rpm Each engine is cooled by sea water running through tube type heat exchanger 2 x skewed Kaplan type fixed pitch propellers 1080 mm dia. in fixed 19A thrust augmenting nozzles 2 x blade type, twin rudder arrangement behind each nozzle Steering cylinders driven by hydraulic pump through the PTO on main engine 2 x Bilge & Fire Pumps make Gianneschi, Italy 1 x Mampaey towing hook SWL 15 tons; electric driven windlass make Data 1 ton pull Crew 3 persons – Passenger 5 persons

2 x VHF 25W with external deck speaker, RT-5022 and RT-2048 make SAILOR ; 1 x Raymarine C120 Multi function navigation display in combination with Chartplotter, Fish Finder, Radar, GPS functions; 1 x Navtex make ICS; 1 x EPIRB make Sailor ; 1 x SART II make Sailor

Key type and hollow D type fenders; 1 x 240 Watt remote controlled halogen searchlight

"Hand made in Turkey"

TIM