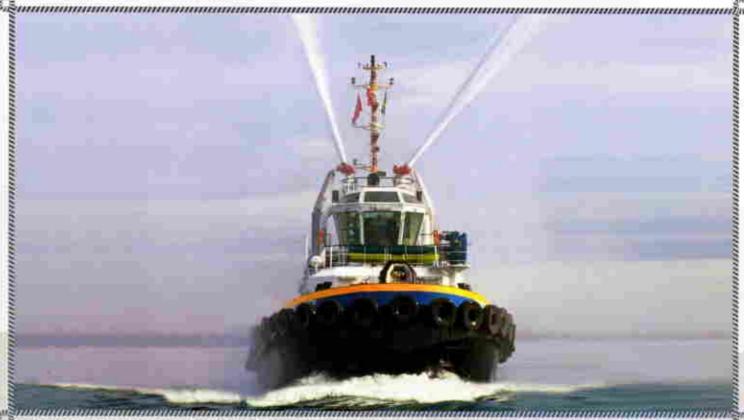

#### →" ASD 3070E " TERMINAL - ESCORT - TOWAGE - FIRE FIGHTING TUG

- BUILDER
- BASIC DUTY CLASSIFICATION
- SAFETY REGULATIONS
- DESIGNER
- L.O.A.- Beam Depth MAX .DRAUGHT SPEED
- **FUEL FRESH WATER**
- BALLAST WATER
- TOTAL INSTALLED POWER
- BOLLARD PULL
- MAIN ENGINES
   GENERATOR SET
   COOLING SYSTEM
- PROPULSION
- RUDDERS
- STEERING FIRE PUMP
- MONITORS
- FOAM CAPACITY
- TOWING EQUIPMENT
- DECK CRANE
   RESCUE BOAT DAVID
   COMPLEMENT
- OTHER EQUIPMENT

NAUTICAL AND COMMUNICATION EQUIPMENT

Uzmar Shipbuilding Industry and Trade Inc., İstanbul, Turkey Terminal,Ship Assist, Coastal Towage, Escort, Fire Fighting 1, Fresh Water Supply Bureau Veritas 1 + Hull +Mach, Escort Tug, AUT - UMS, Fire - Fighting 1, Unrestricted Bureau Veritas 1 + Hull +Mach, Escort Tug, AUT - O Service, Area A2 SOLAS 1974, MARPOL 1973 / 1978, Load Line 1966 Robert Allan Ltd., Vancouver , Canada 30.25 - 11.75 meters 5.8 meters - 13 knots 173.000 - 109.000 liters 49.000 liters 2 x 2.000 bkW 70 m tonnes Caterpillar 3516B HD DITA C Rating 2000bkW @ 1600rpm 2 x Cummins 6BT 5.9 DM Stamford Alternator 81 ekW each @ 1500 rpm 400V, 50 Hz, 3 F 2 x Rolls Royce US 255CP or Schottel SRP 1515 CP, with 2,6 meters diameter rudder propellers 2 x 360 degrees steerable rudder propellers 2 x full follow-up combi lever, one for each drive 2 x main engine driven double suction, split case, centrifugal pumps. 1 x 1200 m3 /h, 1 x 1500 m3/h Fire Fighting 1, water curtain 2 x SKUM each 1200 m3 /h electrical remote control monitor for water / foam 16.000 liters 1 x escort rated double drum render / recovery hawser winch, 335 tonnes brake at 1<sup>st</sup> layer, 70 tonnes rendering at 20 meters /min on 1<sup>st</sup> layer, 5 tonnes recovering at 100 meters /min on 4<sup>th</sup> layer, 30 - 100 % adjustable rendering forces, capacity for 130 meter 96 mm line 1 x split drum aft towing winch, 175 tonnes brake, 30 tonnes line pull at 10 r /min, capacity for 1 x 700 meters and 1 x 350 meters 52 mm wire, all make Rolls Royce 1 x 70 tonnes SWL towing Hook, make Mampaey, Holland. 1 x Data Hydraulic Towing pin Telescobic Foldable type, 2 tonnes @ 9,6 meters, Palfinger, Austuria 1 x SOLAS Approved, Ned Deck Marine, Holland 10 crew fully air conditioned 2 x compressed air system, Atlas Copco, 1 x biological sewage treatment system for 10 person, DVZ, Germany, W section, D type and cyclindirical fenders, Lion rubber, Lightin fixtures, Aqua Signal, Germany Navigational area A2 16.000 liters