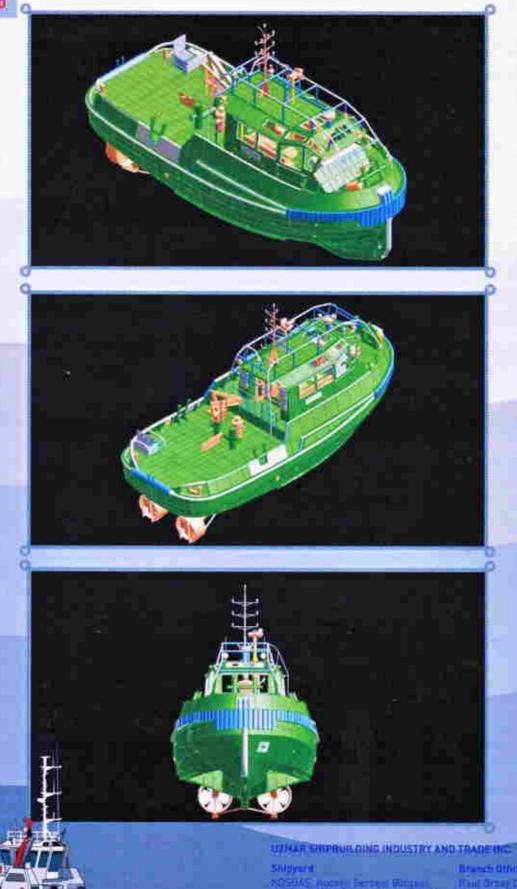

## **QUALITY** FIRST"

#### →"BIG DOLPHIN" **TS 1506 TWIN SCREW TUG / HARBOUR SUPPORT VESSEL**

#### BUILDER

- BASIC DUTY
- CLASSIFICATION DESIGNER
- L.O.A.- Beam Depth

- MAX .DRAUGHT SPEED
   FUEL FRESH WATER
   BALLAST WATER
   TOTAL INSTALLED POWER
- **BOLLARD PULL**
- MAIN ENGINES
- . GENERATOR SET COOLING SYSTEM
- PROPULSION
- RUDDERS
- STEERING
   FIRE PUMP
- MONITORS
- FOAM CAPACITY TOWING EQUIPMENT
- DECK CRANE
- COMPLEMENT
- NAUTICAL AND COMMUNICATION EQUIPMENT
- OTHER EQUIPMENT

Uzmar Shipbuilding Industry and Trade Inc. Istanbul, Turkey Ship Assist, General Harbour Towage, Barge Pushing, Buoy maintenance RINA C + HULL + MACH , TUG, COASTAL SERVICE Uzmar Shipbuilding Industry and Trade Inc. Istanbul, Turkey 14,80 - 5,80 - 2,30 meters Under 100 GRT 1,85 meters -14 m3 - 3 m3 1.500 BHP 11 knots

20.0 tons ahead 14.0 tons astern 2 x Volvo Penta D16 MH Rated Power each 551 kW at 1900 rpm / Twin Disc MG 5170 DC 1 x 12 kVA, 1 x 3 kVA make Fisher Panda

- Each engine is cooled by sea water running through tube type heat exchanger 2 x Skewed Kaplan type fixed pitch propellers in steerable 19A thrust augmenting nozzli
- 2 x Skewed Rapian type fixed pitch properties a system 2 x Steerable kort nozzles 2 x independent steering gears, full- follow up system 1 x 300 m3/h, by main engine front end pto with manual actuated clutch 1 x Skum 300 m3/h, remote controlled

- 1 x Single drum aft towing winch, 120m x 24 mm dia. steel towing wire 1 x Mampaey disc type towing hook SWL 25 tons NOREQ / AK7 E2, 1,3 tons at 4 meters, max. outreach 7,5 meters

Crew 2, passenger 5, fully air conditioned accomodation for 2 crew 2 x VHF 25W with external deck speaker, RT 2048 make SAILOR; 1 x Raymarine C120 multifunction navigation display in combination with Chartplotter, Fish Finder, Radar, GPS functions. 1 x Navtex make ICS, 1 x EPIRB make Sailor, 1 x SART II make Sailor Key type and Hollow D type fenders, 3 x 250W halogen Searchlight make Norselight, Fire Detection and Alarm system, Magnetic Compass, sea water cooled air conditioning 1 x 100 kg anchor and 100 m 12,5 mm U2 chain