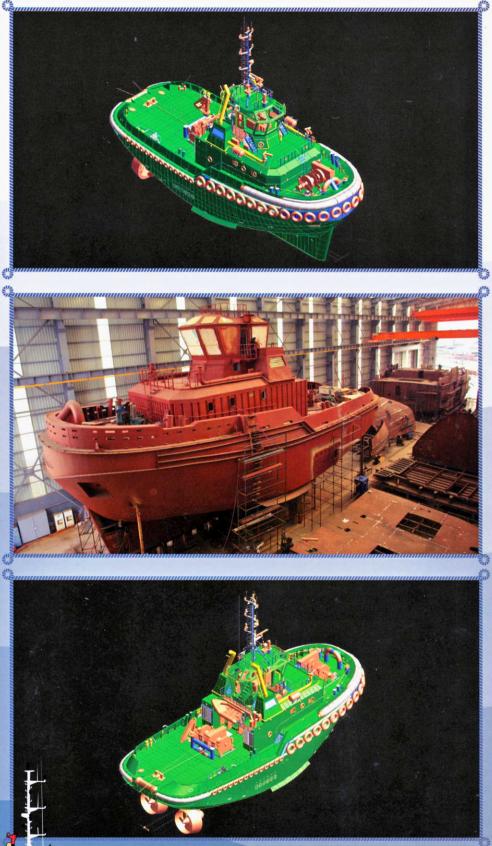

#### →" ASD 3070E " TERMINAL - ESCORT - TOWAGE - FIRE FIGHTING TUG

- BUILDER
- BASIC DUTY CLASSIFICATION
- SAFETY REGULATIONS
- DESIGNER
- L.O.A.- Beam Depth MAX .DRAUGHT SPEED
- **FUEL FRESH WATER**
- BALLAST WATER
- TOTAL INSTALLED POWER
- BOLLARD PULL
- MAIN ENGINES
   GENERATOR SET
   COOLING SYSTEM
- PROPULSION
- RUDDERS
- STEERING FIRE PUMP
- MONITORS
- FOAM CAPACITY
- TOWING EQUIPMENT
- DECK CRANE
   RESCUE BOAT DAVID
   COMPLEMENT
- OTHER EQUIPMENT

NAUTICAL AND COMMUNICATION EQUIPMENT

Uzmar Shipbuilding Industry and Trade Inc., İstanbul, Turkey Terminal,Ship Assist, Coastal Towage, Escort, Fire Fighting 1, Fresh Water Supply Bureau Veritas 1 + Hull +Mach, Escort Tug, AUT - UMS, Fire - Fighting 1, Unrestricted Bureau Veritas 1 + Hull +Mach, Escort Tug, AUT - O Service, Area A2 SOLAS 1974, MARPOL 1973 / 1978, Load Line 1966 Robert Allan Ltd., Vancouver , Canada 30.25 - 11.75 meters 5.8 meters - 13 knots 173.000 - 109.000 liters 49.000 liters 2 x 2.000 bkW 70 m tonnes Caterpillar 3516B HD DITA C Rating 2000bkW @ 1600rpm 2 x Cummins 6BT 5.9 DM Stamford Alternator 81 ekW each @ 1500 rpm 400V, 50 Hz, 3 F 2 x Rolls Royce US 255CP or Schottel SRP 1515 CP, with 2,6 meters diameter rudder propellers 2 x 360 degrees steerable rudder propellers 2 x full follow-up combi lever, one for each drive 2 x main engine driven double suction, split case, centrifugal pumps. 1 x 1200 m3 /h, 1 x 1500 m3/h Fire Fighting 1, water curtain 2 x SKUM each 1200 m3 /h electrical remote control monitor for water / foam 16.000 liters 1 x escort rated double drum render / recovery hawser winch, 335 tonnes brake at 1<sup>st</sup> layer, 70 tonnes rendering at 20 meters /min on 1<sup>st</sup> layer, 5 tonnes recovering at 100 meters /min on 4<sup>th</sup> layer, 30 - 100 % adjustable rendering forces, capacity for 130 meter 96 mm line 1 x split drum aft towing winch, 175 tonnes brake, 30 tonnes line pull at 10 r /min, capacity for 1 x 700 meters and 1 x 350 meters 52 mm wire, all make Rolls Royce 1 x 70 tonnes SWL towing Hook, make Mampaey, Holland. 1 x Data Hydraulic Towing pin Telescobic Foldable type, 2 tonnes @ 9,6 meters, Palfinger, Austuria 1 x SOLAS Approved, Ned Deck Marine, Holland 10 crew fully air conditioned 2 x compressed air system, Atlas Copco, 1 x biological sewage treatment system for 10 person, DVZ, Germany, W section, D type and cyclindirical fenders, Lion rubber, Lightin fixtures, Aqua Signal, Germany Navigational area A2 16.000 liters