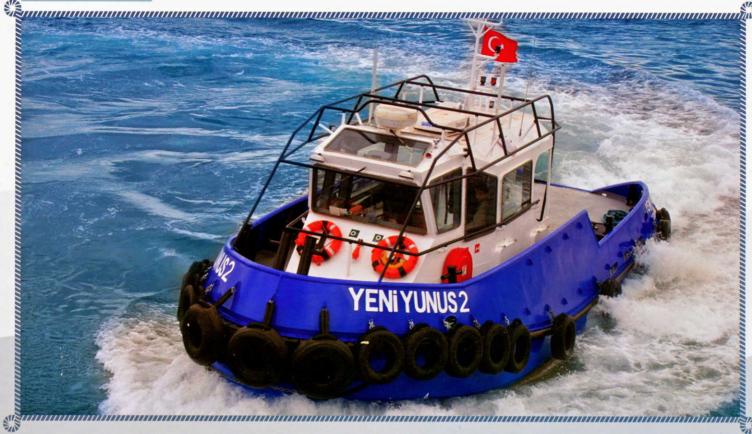

ke Mampaey, Holland. 1 x Data Hydraulic Towing pin Telescobic Foldable type, 2 tonnes @ 9,6 meters, Palfinger, Austuria 1 x SOLAS Approved, Ned Deck Marine, Holland 10 crew fully air conditioned 2 x compressed air system, Atlas Copco, 1 x biological sewage treatment system for 10 person, DVZ, Germany, W section, D type and cyclindirical fenders, Lion rubber, Lightin fixtures, Aqua Signal, Germany Navigational area A2 16.000 liters

"Hand made in Turkey

10



KO-

1

#### TUG AND WORK BOAT BUILDERS

# "QUALITY FIRST"



#### UZMAR SHIPBUILDING INDUSTRY AND TRADE INC.

Shipyard KOSBAS, Kocaeli Serbest Bölgesi, Yeniköy 41275, İzmit - Kocaeli, Türkiye +90 [262] 341 45 12 [Technical]

**Branch Office** 

Rauf Orbay Cad. Baran İş Merkezi No: 31 / 2 Tuzla, İstanbul, Türkiye



# QUALITY FIRST"



LINE HANDLING / HARBOUR SUPPORT VESSEL

#### →"NEW DOLPHIN"

- BUILDER PLACE DATE BUILT BASIC DUTY
- CLASSIFICATION
- DESIGNER
- · L.O.A.- Beam Depth

- GT NRT DRAFT SPEED FUEL FRESH WATER TOTAL BHP
- **BOLLARD PULL**
- MAIN ENGINES
   COOLING SYSTEM
   PROPULSION

- RUDDERS STEERING
- FIRE PUMP TOWING EQUIPMENT
- COMPLEMENT
- NAUTICAL AND COMMUNICATION EQUIPMENT

OTHER EQUIPMENT

Uzmar Shipbuilding Industry and Trade Inc. Istanbul - Turkey Istanbul, Turkey - March 2007 Service - Line Handling - Harbour Support RINA Motorship C + Hull • Mach Special Service-Mooring Boat Uzmar Shipbuilding Industry and Trade Inc. 12,50 – 4, 40 – 1,90 meters 30,36 – 17,05 2,0 meters extreme – 11.0 knots 4. 200 liters – 300 liters 720 BHP 11.0 tons 2 x IVECO Aifo 8210 SRM 36.12 - Rated power 530 kW at 1800