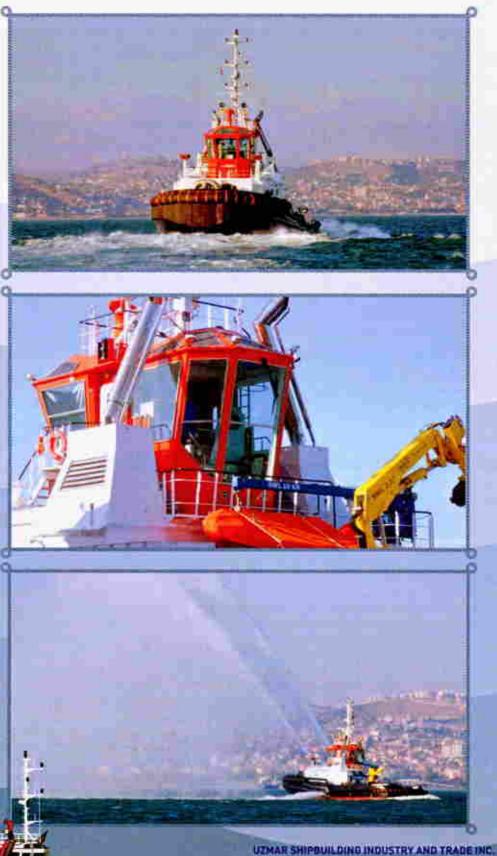

#### →" ASD 3070E " TERMINAL - ESCORT - TOWAGE - FIRE FIGHTING TUG

- BUILDER
- BASIC DUTY CLASSIFICATION
- SAFETY REGULATIONS
- DESIGNER
- L.O.A.- Beam Depth MAX .DRAUGHT SPEED
- **FUEL FRESH WATER**
- BALLAST WATER
- TOTAL INSTALLED POWER
- BOLLARD PULL
- MAIN ENGINES
   GENERATOR SET
   COOLING SYSTEM
- PROPULSION
- RUDDERS
- STEERING FIRE PUMP
- MONITORS
- FOAM CAPACITY
- TOWING EQUIPMENT
- DECK CRANE
   RESCUE BOAT DAVID
   COMPLEMENT
- OTHER EQUIPMENT

NAUTICAL AND COMMUNICATION EQUIPMENT

Uzmar Shipbuilding Industry and Trade Inc., İstanbul, Turkey Terminal,Ship Assist, Coastal Towage, Escort, Fire Fighting 1, Fresh Water Supply Bureau Veritas 1 + Hull +Mach, Escort Tug, AUT - UMS, Fire - Fighting 1, Unrestricted Bureau Veritas 1 + Hull +Mach, Escort Tug, AUT - O Service, Area A2 SOLAS 1974, MARPOL 1973 / 1978, Load Line 1966 Robert Allan Ltd., Vancouver , Canada 30.25 - 11.75 meters 5.8 meters - 13 knots 173.000 - 109.000 liters 49.000 liters 2 x 2.000 bkW 70 m tonnes Caterpillar 3516B HD DITA C Rating 2000bkW @ 1600rpm 2 x Cummins 6BT 5.9 DM Stamford Alternator 81 ekW each @ 1500 rpm 400V, 50 Hz, 3 F 2 x Rolls Royce US 255CP or Schottel SRP 1515 CP, with 2,6 meters diameter rudder propellers 2 x 360 degrees steerable rudder propellers 2 x full follow-up combi lever, one for each drive 2 x main engine driven double suction, split case, centrifugal pumps. 1 x 1200 m3 /h, 1 x 1500 m3/h Fire Fighting 1, water curtain 2 x SKUM each 1200 m3 /h electrical remote control monitor for water / foam 16.000 liters 1 x escort rated double drum render / recovery hawser winch, 335 tonnes brake at 1<sup>st</sup> layer, 70 tonnes rendering at 20 meters /min on 1<sup>st</sup> layer, 5 tonnes recovering at 100 meters /min on 4<sup>th</sup> layer, 30 - 100 % adjustable rendering forces, capacity for 130 meter 96 mm line 1 x split drum aft towing winch, 175 tonnes brake, 30 tonnes line pull at 10 r /min, capacity for 1 x 700 meters and 1 x 350 meters 52 mm wire, all make Rolls Royce 1 x 70 tonnes SWL towing Hook, make Mampaey, Holland. 1 x Data Hydraulic Towing pin Telescobic Foldable type, 2 tonnes @ 9,6 meters, Palfinger, Austuria 1 x SOLAS Approved, Ned Deck Marine, Holland 10 crew fully air conditioned 2 x compressed air system, Atlas Copco, 1 x biological sewage treatment system for 10 person, DVZ, Germany, W section, D type and cyclindirical fenders, Lion rubber, Lightin fixtures, Aqua Signal, Germany Navigational area A2 16.000 liters