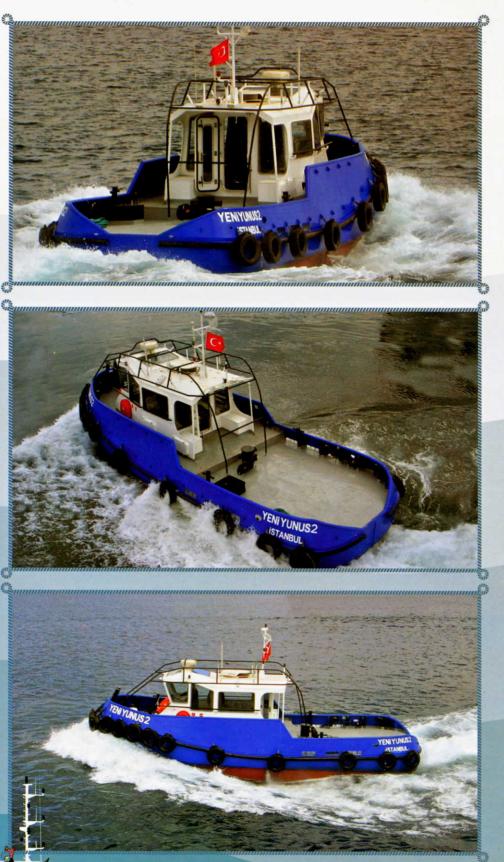

x skewed Kaplan type fixed pitch propellers 1080 mm dia. in fixed 19A thrust augmenting nozzles 2 x blade type, twin rudder arrangement behind each nozzle Steering cylinders driven by hydraulic pump through the PTO on main engine 2 x Bilge & Fire Pumps make Gianneschi, Italy 1 x Mampaey towing hook SWL 15 tons; electric driven windlass make Data 1 ton pull Crew 3 persons – Passenger 5 persons

2 x VHF 25W with external deck speaker, RT-5022 and RT-2048 make SAILOR ; 1 x Raymarine C120 Multi function navigation display in combination with Chartplotter, Fish Finder, Radar, GPS functions; 1 x Navtex make ICS; 1 x EPIRB make Sailor ; 1 x SART II make Sailor

Key type and hollow D type fenders; 1 x 240 Watt remote controlled halogen searchlight

"Hand made in Turkey"

TIM



# "QUALITY FIRST"



#### UZMAR SHIPBUILDING INDUSTRY AND TRADE INC.

Shipyard KOSBAS, aeli Serbest Bölgesi, Koraeli, Türkiye (5. +90 (262) 341 45 12 (Technic

**Branch Office** Rauf Orbay Cad. Baran İş Merkezi

0

0 1

#### Web: www.uzmar.com

E-Mail: izmir@uzmar.com



## **QUALITY** FIRST"



#### →"BIG DOLPHIN" **TS 1506 TWIN SCREW TUG / HARBOUR SUPPORT VESSEL**

#### BUILDER

- BASIC DUTY
- CLASSIFICATION DESIGNER
- L.O.A.- Beam Depth

- MAX .DRAUGHT SPEED
   FUEL FRESH WATER
   BALLAST WATER
   TOTAL INSTALLED POWER
- **BOLLARD PULL**
- MAIN ENGINES
- . GENERATOR SET COOLING SYSTEM
- PROPULSION
- RUDDERS
- STEERING
   FIRE PUMP
- MONITORS
- FOAM CAPACITY TOWING EQUIPMENT
- DECK CRANE
- COMPLEMENT
- NAUTICAL AND COMMUNICATION EQUIPMENT
- OTHER EQUIPMENT

Uzmar Shipbuilding Industry and Trade Inc. Istanb