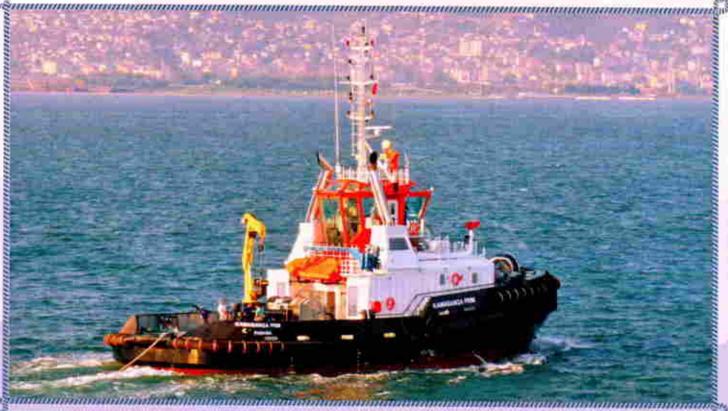

#### →" ASD 3070E " TERMINAL - ESCORT - TOWAGE - FIRE FIGHTING TUG

- BUILDER
- BASIC DUTY CLASSIFICATION
- SAFETY REGULATIONS
- DESIGNER
- L.O.A.- Beam Depth MAX .DRAUGHT SPEED
- **FUEL FRESH WATER**
- BALLAST WATER
- TOTAL INSTALLED POWER
- BOLLARD PULL
- MAIN ENGINES
   GENERATOR SET
   COOLING SYSTEM
- PROPULSION
- RUDDERS
- STEERING FIRE PUMP
- MONITORS
- FOAM CAPACITY
- TOWING EQUIPMENT
- DECK CRANE
   RESCUE BOAT DAVID
   COMPLEMENT
- OTHER EQUIPMENT

NAUTICAL AND COMMUNICATION EQUIPMENT

Uzmar Shipbuilding Industry and Trade Inc., İstanbul, Turkey Terminal,Ship Assist, Coastal Towage, Escort, Fire Fighting 1, Fresh Water Supply Bureau Veritas 1 + Hull +Mach, Escort Tug, AUT - UMS, Fire - Fighting 1, Unrestricted Bureau Veritas 1 + Hull +Mach, Escort Tug, AUT - O Service, Area A2 SOLAS 1974, MARPOL 1973 / 1978, Load Line 1966 Robert Allan Ltd., Vancouver , Canada 30.25 - 11.75 meters 5.8 meters - 13 knots 173.000 - 109.000 liters 49.000 liters 2 x 2.000 bkW 70 m tonnes Caterpillar 3516B HD DITA C Rating 2000bkW @ 1600rpm 2 x Cummins 6BT 5.9 DM Stamford Alternator 81 ekW each @ 1500 rpm 400V, 50 Hz, 3 F 2 x Rolls Royce US 255CP or Schottel SRP 1515 CP, with 2,6 meters diameter rudder propellers 2 x 360 degrees steerable rudder propellers 2 x full follow-up combi lever, one for each drive 2 x main engine driven double suction, split case, centrifugal pumps. 1 x 1200 m3 /h, 1 x 1500 m3/h Fire Fighting 1, water curtain 2 x SKUM each 1200 m3 /h electrical remote control monitor for water / foam 16.000 liters 1 x escort rated double drum render / recovery hawser winch, 335 tonnes brake at 1<sup>st</sup> layer, 70 tonnes rendering at 20 meters /min on 1<sup>st</sup> layer, 5 tonnes recovering at 100 meters /min on 4<sup>th</sup> layer, 30 - 100 % adjustable rendering forces, capacity for 130 meter 96 mm line 1 x split drum aft towing winch, 175 tonnes brake, 30 tonnes line pull at 10 r /min, capacity for 1 x 700 meters and 1 x 350 meters 52 mm wire, all make Rolls Royce 1 x 70 tonnes SWL towing Hook, make Mampaey, Holland. 1 x Data Hydraulic Towing pin Telescobic Foldable type, 2 tonnes @ 9,6 meters, Palfinger, Austuria 1 x SOLAS Approved, Ned Deck Marine, Holland 10 crew fully air conditioned 2 x compressed air system, Atlas Copco, 1 x biological sewage treatment system for 10 person, DVZ, Germany, W section, D type and cyclindirical fenders, Lion rubber, Lightin fixtures, Aqua Signal, Germany Navigational area A2 16.000 liters