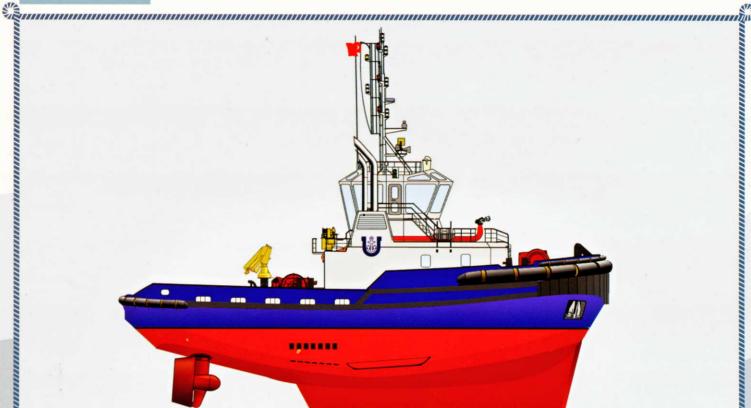

#### →" ASD 3070E " TERMINAL - ESCORT - TOWAGE - FIRE FIGHTING TUG

- BUILDER
- BASIC DUTY CLASSIFICATION
- SAFETY REGULATIONS
- DESIGNER
- L.O.A.- Beam Depth MAX .DRAUGHT SPEED
- **FUEL FRESH WATER**
- BALLAST WATER
- TOTAL INSTALLED POWER
- BOLLARD PULL
- MAIN ENGINES
   GENERATOR SET
   COOLING SYSTEM
- PROPULSION
- RUDDERS
- STEERING FIRE PUMP
- MONITORS
- FOAM CAPACITY
- TOWING EQUIPMENT
- DECK CRANE
   RESCUE BOAT DAVID
   COMPLEMENT
- OTHER EQUIPMENT

NAUTICAL AND COMMUNICATION EQUIPMENT

Uzmar Shipbuilding Industry and Trade Inc., İstanbul, Turkey Terminal,Ship Assist, Coastal Towage, Escort, Fire Fighting 1, Fresh Water Supply Bureau Veritas 1 + Hull +Mach, Escort Tug, AUT - UMS, Fire - Fighting 1, Unrestricted Bureau Veritas 1 + Hull +Mach, Escort Tug, AUT - O Service, Area A2 SOLAS 1974, MARPOL 1973 / 1978, Load Line 1966 Robert Allan Ltd., Vancouver , Canada 30.25 - 11.75 meters 5.8 meters - 13 knots 173.000 - 109.000 liters 49.000 liters 2 x 2.000 bkW 70 m tonnes Caterpillar 3516B HD DITA C Rating 2000bkW @ 1600rpm 2 x Cummins 6BT 5.9 DM Stamford Alternator 81 ekW each @ 1500 rpm 400V, 50 Hz, 3 F 2 x Rolls Royce US 255CP or Schottel SRP 1515 CP, with 2,6 meters diameter rudder propellers 2 x 360 degrees steerable rudder propellers 2 x full follow-up combi lever, one for each drive 2 x main engine driven double suction, split case, centrifugal pumps. 1 x 1200 m3 /h, 1 x 1500 m3/h Fire Fighting 1, water curtain 2 x SKUM each 1200 m3 /h electrical remote control monitor for water / foam 16.000 liters 1 x escort rated double drum render / recovery hawser winch, 335 tonnes brake at 1<sup>st</sup> layer, 70 tonnes rendering at 20 meters /min on 1<sup>st</sup> layer, 5 tonnes recovering at 100 meters /min on 4<sup>th</sup> layer, 30 - 100 % adjustable rendering forces, capacity for 130 meter 96 mm line 1 x split drum aft towing winch, 175 tonnes brake, 30 tonnes line pull at 10 r /min, capacity for 1 x 700 meters and 1 x 350 meters 52 mm wire, all make Rolls Royce 1 x 70 tonnes SWL towing Hook, make Mampaey, Holland. 1 x Data Hydraulic Towing pin Telescobic Foldable type, 2 tonnes @ 9,6 meters, Palfinger, Austuria 1 x SOLAS Approved, Ned Deck Marine, Holland 10 crew fully air conditioned 2 x compressed air system, Atlas Copco, 1 x biological sewage treatment system for 10 person, DVZ, Germany, W section, D type and cyclindirical fenders, Lion rubber, Lightin fixtures, Aqua Signal, Germany Navigational area A2 16.000 liters